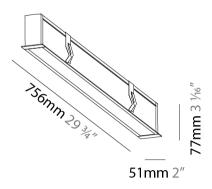

#### GENERAL

Series: Idaho Subseries: Idaho 40 Brand: Prolicht Division: Architectural Mounting Type: Recessed Mounting Location: Ceiling

Subcategory: Profile PHYSICAL Shape: Rectangle Length (mm): 756 Length (in): 29 3/4 Width (mm): 51 Width (in): 2 Height (mm): 77 Height (in): 3 1/16 Ceiling Thickness (mm): 10 / 12.5 / 15 / 25 Ceiling Thickness (in): 3/8 or 1/2 or 9/16 or 1

Min. Recessing Depth (mm): 100 Min. Recessing Depth (in): 3  $^{15}\!/_{16}$ 

Light Distribution: Direct

Weight (kg): 1.733 Weight (lbs): 3.81

Diffuser: PMMA - Opal or Micro-Prism

Fixture Finish: SSR / BKV / CWI / CRY / HAB / LAG / UFT / ITA / RUA / RUR / MIC / FTG / MYG / TWT / LOD / PUS / FRO / FUP / KIA / POP / BLS / SPG / MEY / GOH / GUM / CHC / COM / ABZ / JAG

Fixture Material: Aluminum

Cut-out Measurements: 745mm / 29 5/16" x 43mm / 1 11/16"