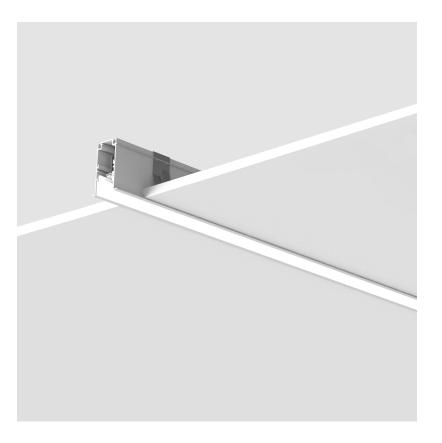

## **IDAHO 40 RECESSED**

Temperature (Diamond)

1.To build a product code in our configurator select the specify button on the base model # product page

2. To build a manual product code on this datasheet choose from the options listed below in blue font and add the suffix to the base model #

#### GENERAL

Series: Idaho Subseries: Idaho 40 Brand: Prolicht Division: Architectural Mounting Type: Recessed Mounting Location: Ceiling

Subcategory: Profile PHYSICAL Shape: Rectangle Length (mm): 756 Length (in): 29 3/4 Width (mm): 51 Width (in): 2 Height (mm): 77 Height (in): 3 1/16 Ceiling Thickness (mm): 10 / 12.5 / 15 / 25 Ceiling Thickness (in): 3/8 or 1/2 or 9/16 or 1

Min. Recessing Depth (mm): 100 Min. Recessing Depth (in): 3  $^{15}\!/_{16}$ 

Light Distribution: Direct

Weight (kg): 1.733 Weight (lbs): 3.81

Diffuser: PMMA - Opal or Micro-Prism

Fixture Finish: SSR / BKV / CWI / CRY / HAB / LAG / UFT / ITA / RUA / RUR / MIC / FTG / MYG / TWT / LOD / PUS / FRO / FUP / KIA / POP / BLS / SPG / MEY / GOH / GUM / CHC / COM / ABZ / JAG

Fixture Material: Aluminum

Cut-out Measurements: 745mm / 29 5/16" x 43mm / 1 11/16"