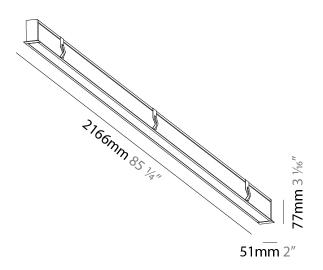

## **IDAHO 40 RECESSED**

| A35593      | -       | -           | -         | -        |   |
|-------------|---------|-------------|-----------|----------|---|
| base number | LED     | Color       | Finishes  | Diffuser | _ |
|             | Dimming | Temperature | (Diamond) | Ontions  |   |

| Brand: Prolicht                                                                                                                                                                                                                                                                                                                                                                                                                                                                                                                                                                                                                                                                                                                                                                                                                                                                                                                                                                                                                                                                                                                                                                                                                                                                                                                                                                                                                                                                                                                                                                                                                                                                                                                                                                                                                                                                                                                                                                                                                                                                                                               |
|-------------------------------------------------------------------------------------------------------------------------------------------------------------------------------------------------------------------------------------------------------------------------------------------------------------------------------------------------------------------------------------------------------------------------------------------------------------------------------------------------------------------------------------------------------------------------------------------------------------------------------------------------------------------------------------------------------------------------------------------------------------------------------------------------------------------------------------------------------------------------------------------------------------------------------------------------------------------------------------------------------------------------------------------------------------------------------------------------------------------------------------------------------------------------------------------------------------------------------------------------------------------------------------------------------------------------------------------------------------------------------------------------------------------------------------------------------------------------------------------------------------------------------------------------------------------------------------------------------------------------------------------------------------------------------------------------------------------------------------------------------------------------------------------------------------------------------------------------------------------------------------------------------------------------------------------------------------------------------------------------------------------------------------------------------------------------------------------------------------------------------|
| Division: Architectural                                                                                                                                                                                                                                                                                                                                                                                                                                                                                                                                                                                                                                                                                                                                                                                                                                                                                                                                                                                                                                                                                                                                                                                                                                                                                                                                                                                                                                                                                                                                                                                                                                                                                                                                                                                                                                                                                                                                                                                                                                                                                                       |
| Mounting Type: Recessed                                                                                                                                                                                                                                                                                                                                                                                                                                                                                                                                                                                                                                                                                                                                                                                                                                                                                                                                                                                                                                                                                                                                                                                                                                                                                                                                                                                                                                                                                                                                                                                                                                                                                                                                                                                                                                                                                                                                                                                                                                                                                                       |
| Mounting Location: Ceiling                                                                                                                                                                                                                                                                                                                                                                                                                                                                                                                                                                                                                                                                                                                                                                                                                                                                                                                                                                                                                                                                                                                                                                                                                                                                                                                                                                                                                                                                                                                                                                                                                                                                                                                                                                                                                                                                                                                                                                                                                                                                                                    |
| Subcategory: Profile                                                                                                                                                                                                                                                                                                                                                                                                                                                                                                                                                                                                                                                                                                                                                                                                                                                                                                                                                                                                                                                                                                                                                                                                                                                                                                                                                                                                                                                                                                                                                                                                                                                                                                                                                                                                                                                                                                                                                                                                                                                                                                          |
| PHYSICAL                                                                                                                                                                                                                                                                                                                                                                                                                                                                                                                                                                                                                                                                                                                                                                                                                                                                                                                                                                                                                                                                                                                                                                                                                                                                                                                                                                                                                                                                                                                                                                                                                                                                                                                                                                                                                                                                                                                                                                                                                                                                                                                      |
| Shape: Rectangle                                                                                                                                                                                                                                                                                                                                                                                                                                                                                                                                                                                                                                                                                                                                                                                                                                                                                                                                                                                                                                                                                                                                                                                                                                                                                                                                                                                                                                                                                                                                                                                                                                                                                                                                                                                                                                                                                                                                                                                                                                                                                                              |
| Length (mm): 2166                                                                                                                                                                                                                                                                                                                                                                                                                                                                                                                                                                                                                                                                                                                                                                                                                                                                                                                                                                                                                                                                                                                                                                                                                                                                                                                                                                                                                                                                                                                                                                                                                                                                                                                                                                                                                                                                                                                                                                                                                                                                                                             |
| Length (in): 85 1/4                                                                                                                                                                                                                                                                                                                                                                                                                                                                                                                                                                                                                                                                                                                                                                                                                                                                                                                                                                                                                                                                                                                                                                                                                                                                                                                                                                                                                                                                                                                                                                                                                                                                                                                                                                                                                                                                                                                                                                                                                                                                                                           |
| Width (mm): 51                                                                                                                                                                                                                                                                                                                                                                                                                                                                                                                                                                                                                                                                                                                                                                                                                                                                                                                                                                                                                                                                                                                                                                                                                                                                                                                                                                                                                                                                                                                                                                                                                                                                                                                                                                                                                                                                                                                                                                                                                                                                                                                |
| Width (in): 2                                                                                                                                                                                                                                                                                                                                                                                                                                                                                                                                                                                                                                                                                                                                                                                                                                                                                                                                                                                                                                                                                                                                                                                                                                                                                                                                                                                                                                                                                                                                                                                                                                                                                                                                                                                                                                                                                                                                                                                                                                                                                                                 |
| Height (mm): 77                                                                                                                                                                                                                                                                                                                                                                                                                                                                                                                                                                                                                                                                                                                                                                                                                                                                                                                                                                                                                                                                                                                                                                                                                                                                                                                                                                                                                                                                                                                                                                                                                                                                                                                                                                                                                                                                                                                                                                                                                                                                                                               |
| Height (in): 3 1/16                                                                                                                                                                                                                                                                                                                                                                                                                                                                                                                                                                                                                                                                                                                                                                                                                                                                                                                                                                                                                                                                                                                                                                                                                                                                                                                                                                                                                                                                                                                                                                                                                                                                                                                                                                                                                                                                                                                                                                                                                                                                                                           |
| Ceiling Thickness (mm): 10 / 25                                                                                                                                                                                                                                                                                                                                                                                                                                                                                                                                                                                                                                                                                                                                                                                                                                                                                                                                                                                                                                                                                                                                                                                                                                                                                                                                                                                                                                                                                                                                                                                                                                                                                                                                                                                                                                                                                                                                                                                                                                                                                               |
| Min. Recessing Depth (mm): 100                                                                                                                                                                                                                                                                                                                                                                                                                                                                                                                                                                                                                                                                                                                                                                                                                                                                                                                                                                                                                                                                                                                                                                                                                                                                                                                                                                                                                                                                                                                                                                                                                                                                                                                                                                                                                                                                                                                                                                                                                                                                                                |
| Min. Recessing Depth (in): 3 <sup>15</sup> / <sub>16</sub>                                                                                                                                                                                                                                                                                                                                                                                                                                                                                                                                                                                                                                                                                                                                                                                                                                                                                                                                                                                                                                                                                                                                                                                                                                                                                                                                                                                                                                                                                                                                                                                                                                                                                                                                                                                                                                                                                                                                                                                                                                                                    |
| Light Distribution: Direct                                                                                                                                                                                                                                                                                                                                                                                                                                                                                                                                                                                                                                                                                                                                                                                                                                                                                                                                                                                                                                                                                                                                                                                                                                                                                                                                                                                                                                                                                                                                                                                                                                                                                                                                                                                                                                                                                                                                                                                                                                                                                                    |
| Weight (kg): 4.442                                                                                                                                                                                                                                                                                                                                                                                                                                                                                                                                                                                                                                                                                                                                                                                                                                                                                                                                                                                                                                                                                                                                                                                                                                                                                                                                                                                                                                                                                                                                                                                                                                                                                                                                                                                                                                                                                                                                                                                                                                                                                                            |
| Weight (lbs): 9.77                                                                                                                                                                                                                                                                                                                                                                                                                                                                                                                                                                                                                                                                                                                                                                                                                                                                                                                                                                                                                                                                                                                                                                                                                                                                                                                                                                                                                                                                                                                                                                                                                                                                                                                                                                                                                                                                                                                                                                                                                                                                                                            |
| Diffuser: PMMA - Opal or Micro-Prism                                                                                                                                                                                                                                                                                                                                                                                                                                                                                                                                                                                                                                                                                                                                                                                                                                                                                                                                                                                                                                                                                                                                                                                                                                                                                                                                                                                                                                                                                                                                                                                                                                                                                                                                                                                                                                                                                                                                                                                                                                                                                          |
| Find the Finds AND ACCE AND ACCE AND ACCESS |