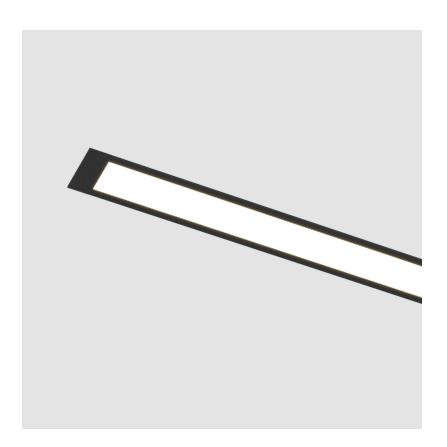

## **IDAHO 40 RECESSED**

Temperature (Diamond)

1.To build a product code in our configurator select the specify button on the base model # product page

2. To build a manual product code on this datasheet choose from the options listed below in blue font and add the suffix to the base model #

#### GENERAL

Series: Idaho Subseries: Idaho 40 Brand: Prolicht Division: Architectural Mounting Type: Recessed Mounting Location: Ceiling

Subcategory: Profile PHYSICAL Shape: Rectangle Length (mm): 756 Length (in): 29 3/4 Width (mm): 51 Width (in): 2 Height (mm): 77 Height (in): 3 1/16 Ceiling Thickness (mm): 10 / 12.5 / 15 / 25 Ceiling Thickness (in): 3/8 or 1/2 or 9/16 or 1