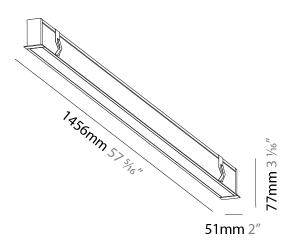

#### GENERAL

Series: Idaho Subseries: Idaho 40 Brand: Prolicht Division: Architectural

Mounting Type: Recessed Mounting Location: Ceiling Subcategory: Profile PHYSICAL Shape: Rectangle Length (mm): 1456 Length (in): 57 1/16 Width (mm): 51 Width (in): 2 Height (mm): 77 Height (in): 3 1/16 Ceiling Thickness (mm): 10 / 12.5 / 15 / 25 Ceiling Thickness (in): 3/8 or 1/2 or 9/16 or 1 Min. Recessing Depth (mm): 100 Min. Recessing Depth (in):  $3^{15}/_{16}$ Light Distribution: Direct Weight (kg): 3.088 Weight (lbs): 6.79 Diffuser: PMMA - Opal or Micro-Prism

Fixture Material: Aluminum

Cut-out Measurements: 1445mm / 56 7/8" x 43mm / 1 11/16"

**ELECTRICAL** 

Lamp Type: LED (Zhaga Standard)

Input Wattage (W): 35

Total Output Wattage (W): 30

Dimming: Non-Dimming / Phase Dimming (120Vac only) / 0-10V **Dimming** 