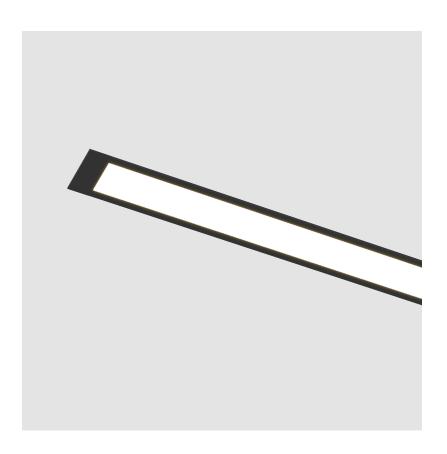

#### GENERAL

Series: Idaho Subseries: Idaho 40 Brand: Prolicht Division: Architectural Mounting Type: Recessed Mounting Location: Ceiling

Subcategory: Profile PHYSICAL Shape: Rectangle Length (mm): 756 Length (in): 29 3/4 Width (mm): 51 Width (in): 2 Height (mm): 77 Height (in): 3 1/16 Ceiling Thickness (mm): 10 / 12.5 / 15 / 25 Ceiling Thickness (in): 3/8 or 1/2 or 9/16 or 1