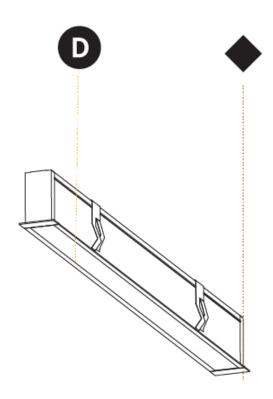

#### GENERAL

Series: Idaho Subseries: Idaho 40 Brand: Prolicht Division: Architectural

Mounting Type: Recessed Mounting Location: Ceiling Subcategory: Profile PHYSICAL Shape: Rectangle Length (mm): 1456 Length (in): 57 1/16 Width (mm): 51 Width (in): 2 Height (mm): 77 Height (in): 3 1/16 Ceiling Thickness (mm): 10 / 12.5 / 15 / 25 Ceiling Thickness (in): 3/8 or 1/2 or 9/16 or 1 Min. Recessing Depth (mm): 100 Min. Recessing Depth (in):  $3^{15}/_{16}$ Light Distribution: Direct Weight (kg): 3.088 Weight (lbs): 6.79 Diffuser: PMMA - Opal or Micro-Prism